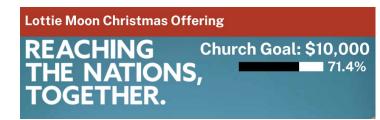

#### **2023 Church Finances**

Monthly Budget Requirements:

\$47,054.00

December 2023 Receipts to Date:

\$51,013.50

Lottie Moon Year to Date:

\$7,142.60

We're so glad you're here with us!