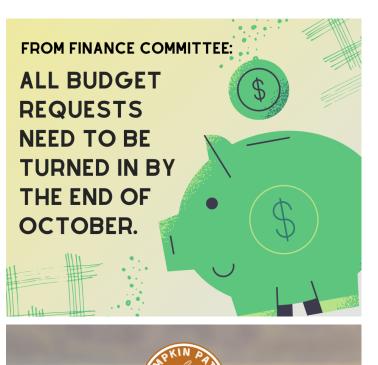

### **2023 Church Finances**

Monthly Budget Requirements: \$47,054.00 October 2023 Receipts to Date: \$39,921.11

We're so glad you're here with us!