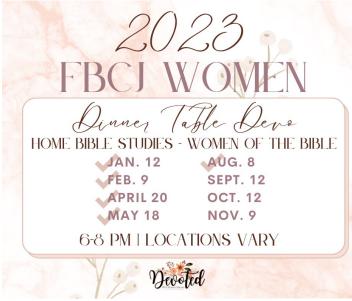

g

#### Pillars (Co-ed; 40's - 70's)

Kurt & Tina Goebel | Sunday | 9:00a | Young Life Building

#### **Adult Bible Study**

Sunday | 5:00p | Sanctuary

#### Ladies 1

Lisa Royer | Sunday | 9:00a | FLC

#### Ladies 2 (Mary-Martha Class; ages 65+)

Iris Gatte | Sunday | 9:00a | FLC

#### Ladies 3

Maxine Meyer | Sunday | 9:00a | Sanctuary Classroom

#### Ladies 4

Phyllis Prejean | Sunday | 9:00a | FLC Conf. Room

#### Men

John Sandiferd | Sunday | 9:00a | Sanctuary Conference Room

#### REACT (Co-ed; ages 18-30)

Eric & Cindy Sonnier | Sunday | 5p | Foundations Room

\*\* Bible Drill, Kidz Konnection, Mission Friends, Children In Action, Girls In Action, Royal Ambassadors, Trail Life will resume this fall \*\*

## **Church News**







# **Upcoming Events**







# **Upcoming Events**