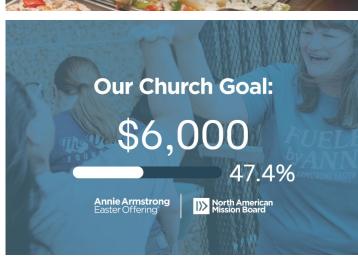

#### **2023 Church Finances**

Monthly Budget Requirements: \$47,054.00

March 2023 Receipts to Date:

\$47,623.31

Annie Armstrong Offering:

\$2841.00