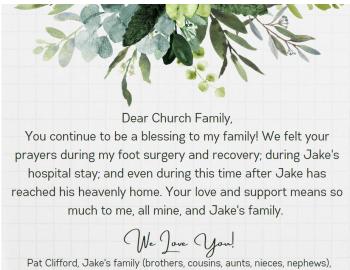

# Wednesday Family Meals

Chef's Choice or Hot Dogs

\$5/Adult | 5:00-5:45pm

as well as Pat and Jake's kids, and grandkids