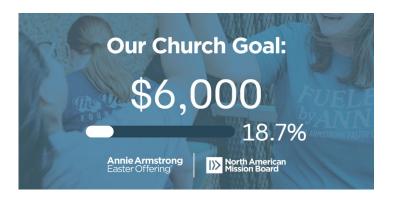

#### **2023 Church Finances**

Monthly Budget Requirements: \$47,054.00

March 2023 Receipts to Date:

\$29,864.80

**Annie Armstrong Offering** 

\$1,121.00